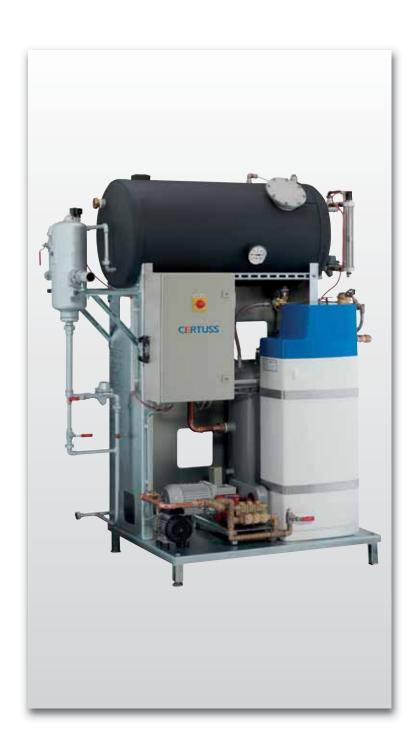

## CVE Package plant unit

Ready-to-use water supply

## **CVE Package plant unit at a glance**

## Ready-to-use water supply with CERTUSS package plant unit CVE

- + All supply and water treatment components for CERTUSS steam generators as complete unit
- + Less space required due to compact design
- + Professional installation ensures reliable and safe operation
- + Corrosion protection by powder-coated base frame
- + Complete with electrical sub-distribution