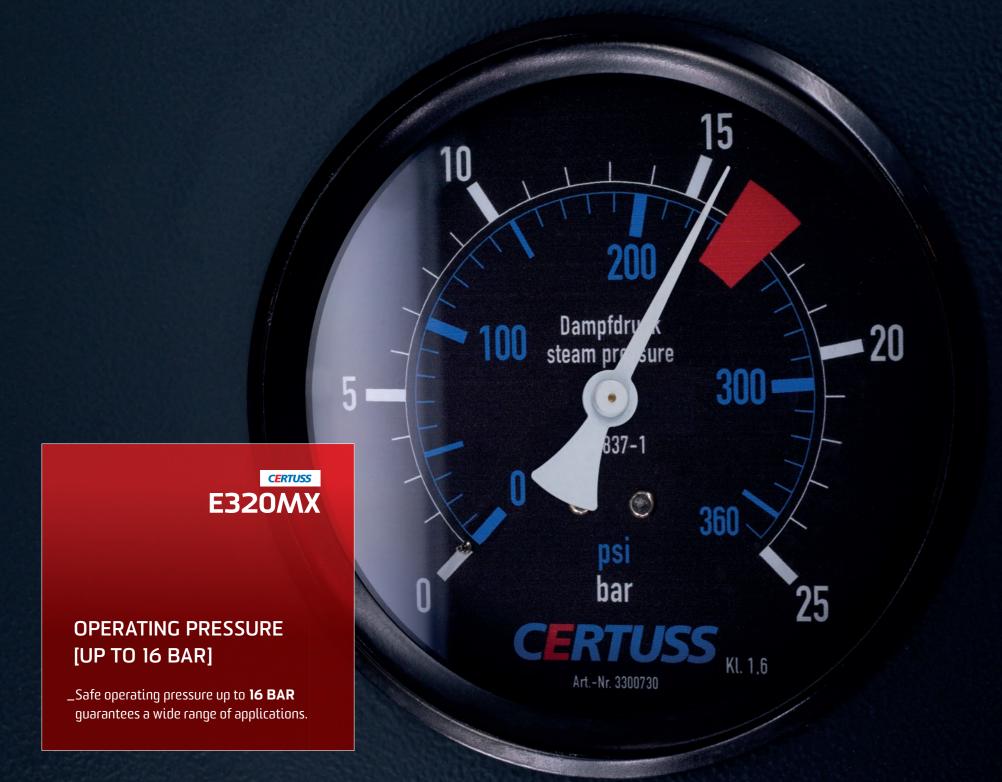

\_HMI [EASY CONTROL]

\_INSTALLATION [EFFICIENT]

\_EASY ACCESS [MAINTENANCE ADVANTAGE]

\_FILTER REPLACEMENT [MAINTENANCE ADVANTAGE]

\_COOLING [INTEGRATED]

\_OPERATING PRESSURE [UP TO 16 BAR]

\_CONTROL [PLUS]