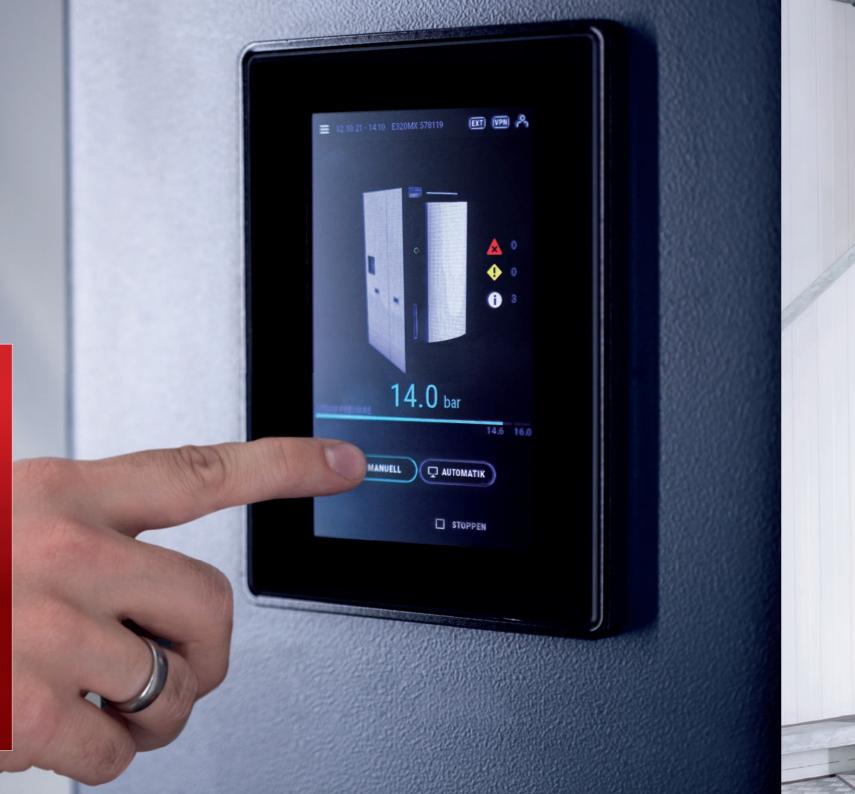

#### HMI [EASY CONTROL]

- \_The new **HUMAN-MACHINE INTERFACE** guarantees easy, intuitive control in 16 languages.
- \_When steam demand varies, the technology enables intelligent pressure adjustment and reduces consumption.
- \_It also allows for **CONDITION MONITORING** and **REMOTE SERVICES** and meets all of the requirements for Industry 4.0.

## ONE-VIEW CONTROL [REMOTE CONTROL]

7.

The LED STATUS DISPLAY and the WATER LEVEL DISPLAY at the front of the equipment provide continuous assurance regarding equipment condition at a glance.

- AL