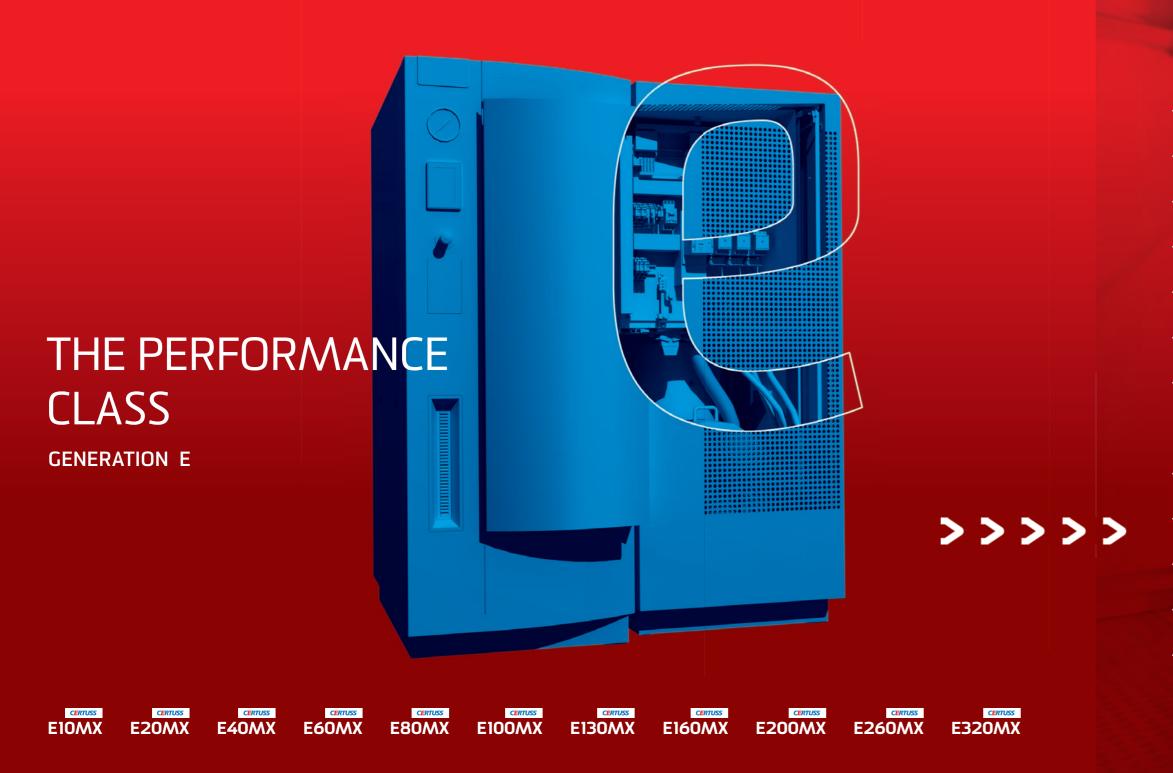

# ELECTRIC STEAM GENERATOR THE PERFORMANCE CLASS

**GENERATION E** 

>>>>

\_Each module can be expanded up to an output of **160 KG/H.** 

\_The new **GENERATION E** comes in eleven sizes with regard to output.